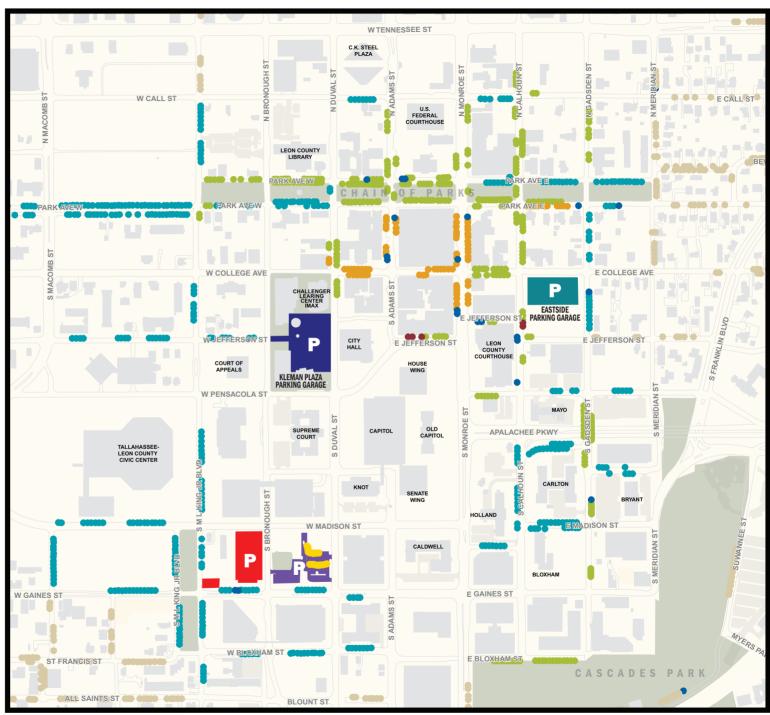

#### **KLEMAN PLAZA**

PARKING GARAGE 561-3066

#### **GARAGE ENTRANCES:**

Duval Street across from City Hall & Bronough Street

# **EASTSIDE**

PARKING GARAGE 561-3066

#### **GARAGE ENTRANCE:**

Calhoun Street - under the walkover

SURFACE PARKING AND METERED LOT 561-3066

# BRONOUGH STREET

SURFACE PARKING LOT 561-3066

#### LOT ENTRANCE

Entrance off Bronough Street (between Madison and Gaines Streets)

## **ON STREET METERS**

- FREE
- **30** min.
- 1 Hour
- 2 Hour
- 4 Hour
- 10 Hour
- HANDICAP

### CITY OF TALLAHASSEE PUBLIC PARKING GARAGES

BRONOUGH STREET SURFACE LOT (Enter on Bronough)

For more information
City of Tallahassee | 891-4968
talgov.com/parking

Brochure provided by the Tallahassee Downtown Improvement Authority